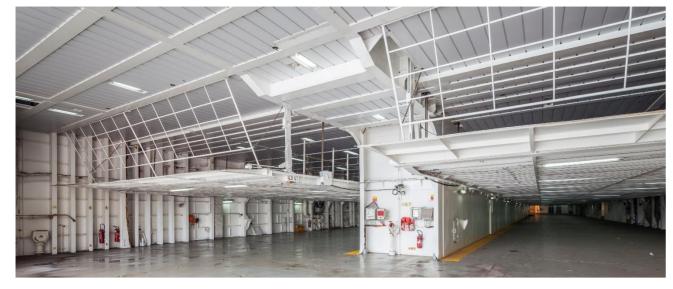

## **Deck load capacity**

Bow ramp width

Tiltable ramp width

Stern ramp width

7.5m x 13.2m / mid area 5.5m x 0.5m

Hoistable car deck

Capacity deck area

Deck area for vehicles

7.5m x 13.2m / mid area 7.5m x 0.5m

2 x 1,000m

7,080m²

6,853m²

1,575m