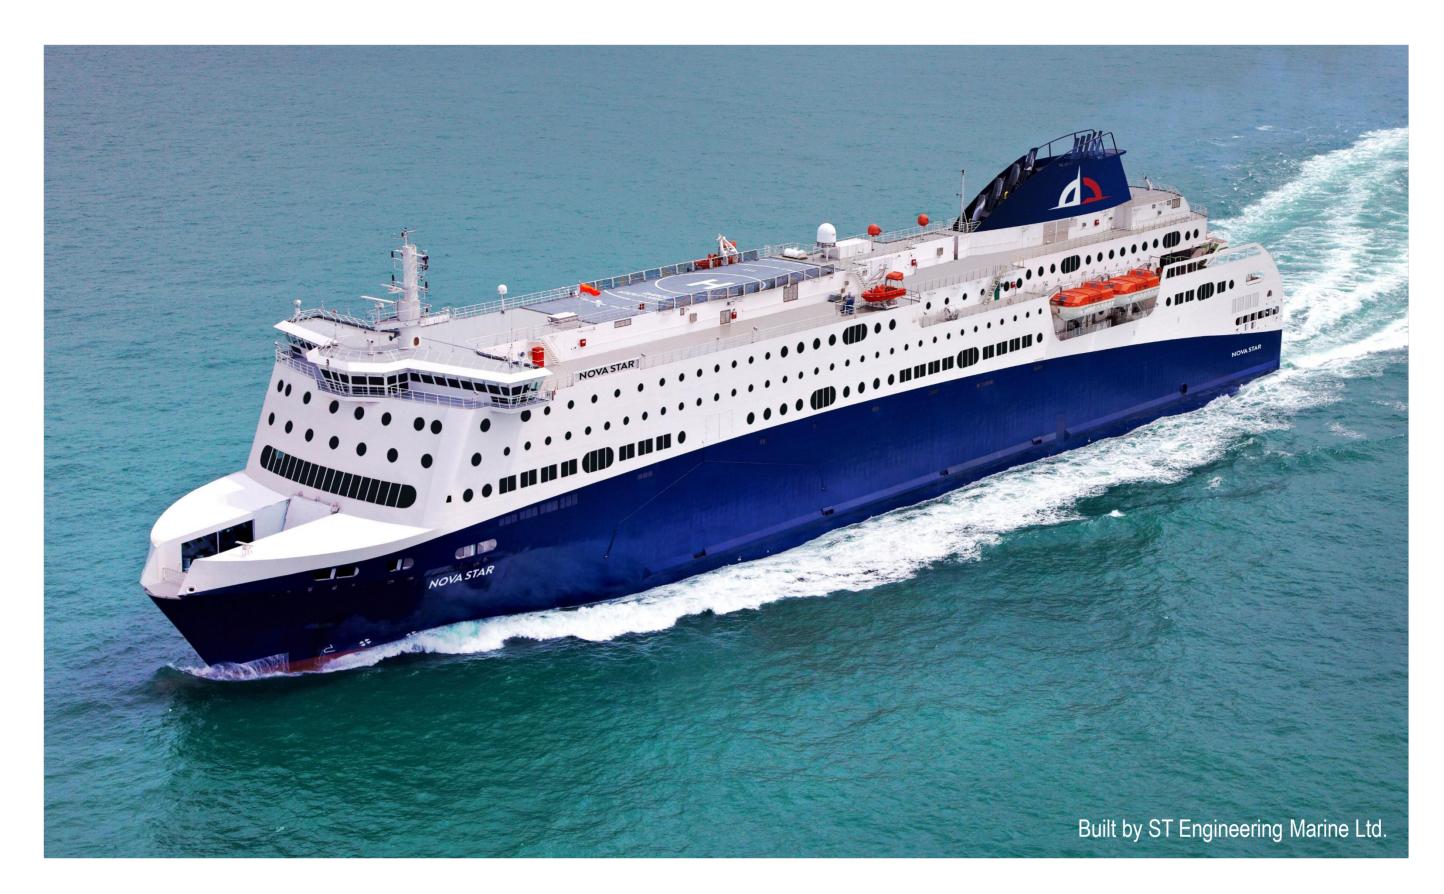

ROLL-ON/ ROLL-OFF PASSENGER (ROPAX) VESSEL

# ROPAX VESSEL

## **Principal specifications**

Length 161m

Beam 25.6m

Draft 6m

Gross tonnage 27,744t

Deadweight at design draught 3,451t

Deadweight at scantling draught

Scantling draught 6.2m