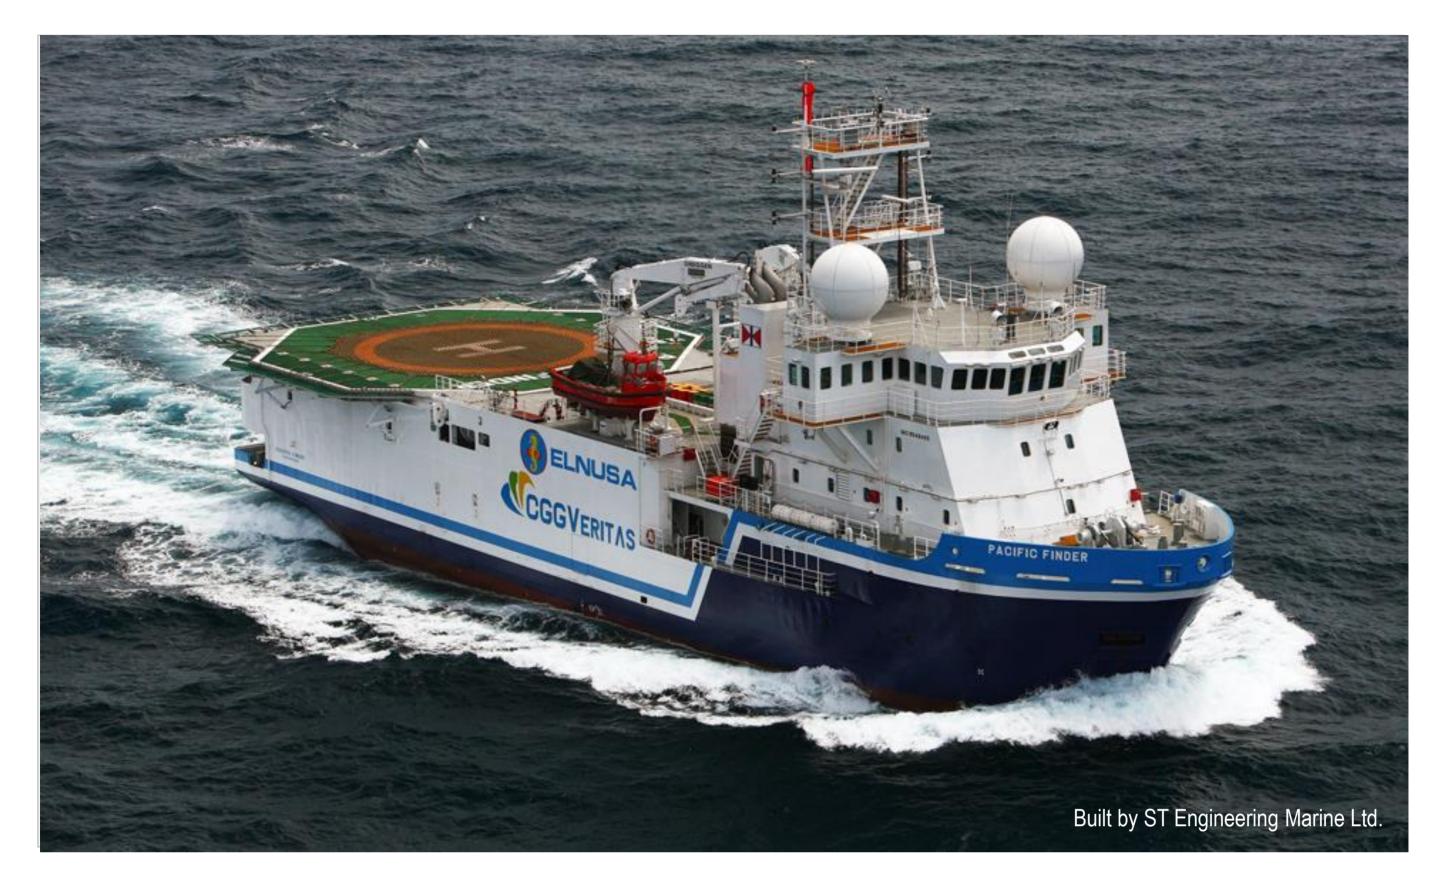

SEISMIC SURVEY VESSEL

# SEISMIC SURVEY VESSEL

## **Principal specifications**

Length 68m
Breadth moulded 17.4m
Depth main deck 6.1m
Design draft 5m

Classification

ABS, \*A1, Ice Class D0, Circle E, \*AMS, \*ACCU

### **General information**

Helideck

3 streamer winches