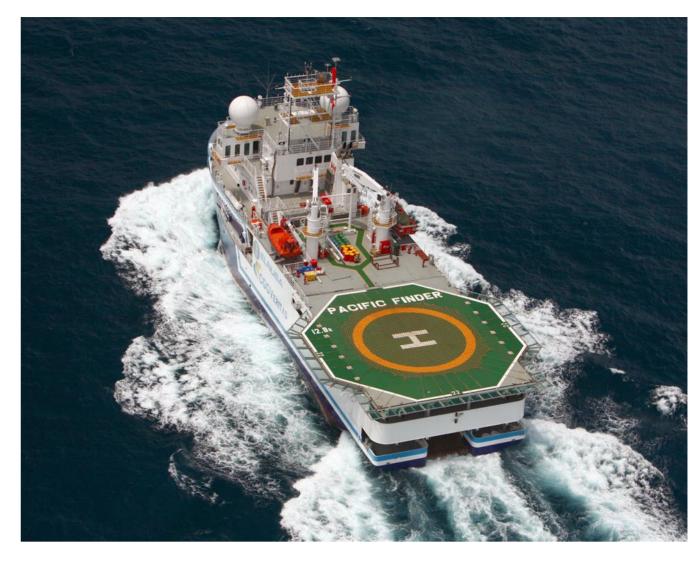

SEISMIC SURVEY VESSEL

# SEISMIC SURVEY VESSEL





## **Principal specifications**

Length 68m
Breadth moulded 17.4m
Depth main deck 6.1m
Design draft 5m

Classification

ABS, \*A1, Ice Class D0, Circle E, \*AMS, \*ACCU

#### **Speed and performance**

Speed 14.35kts at 100% MCR

#### Main machinery

Propulsion type Diesel propulsion

Main engine 2 x 2,880kW

Propeller 2 x 2.8 dia. CPP

Bow thruster 2 x 11t CP type

Generator 2 x 900kW diesel

engine

2 x 1,200kW shaft gen.



### **General information**

Helideck

3 streamer winches

### Tank capacity

Fuel oil 800m³
Fresh water 400m³
Ballast water 1,000m³

### Accommodation

Cabin 48