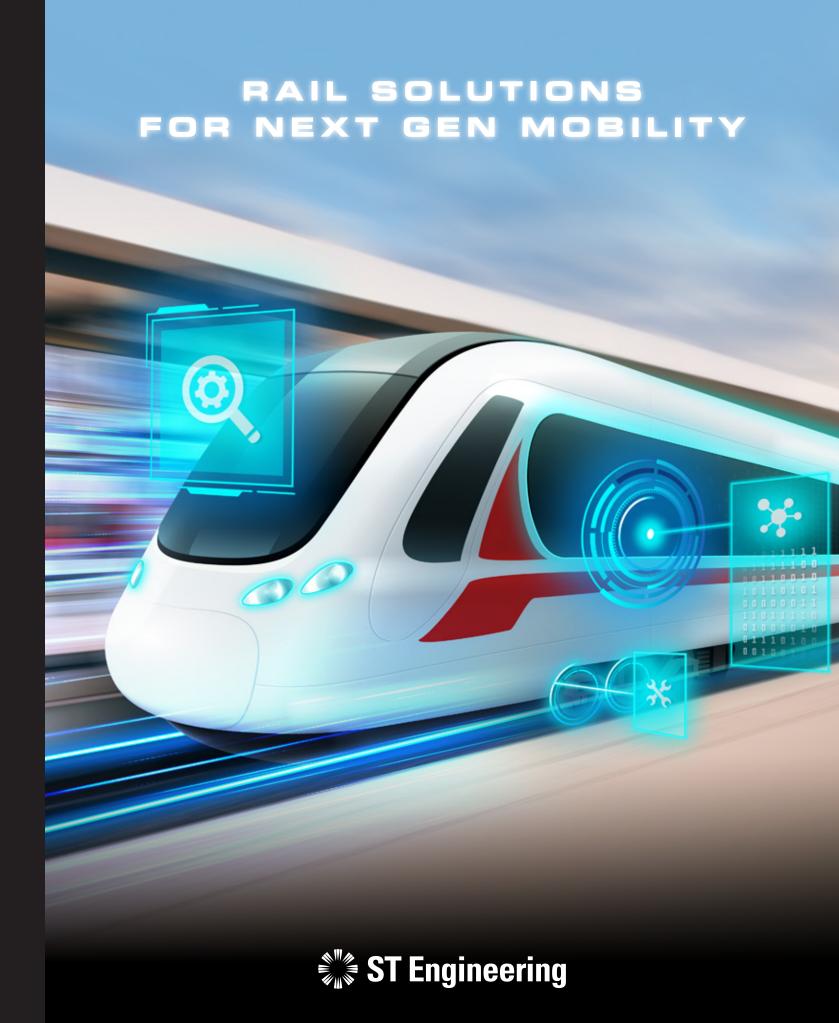

### **RAIL SOLUTIONS & SERVICES**

Aimed at building rail reliability, efficiency and sustainability, our holistic rail solutions are able to address common pain points - tunnel cracks, bolt defects, signaling issues or passengers' ride experience.

## WHY US?

ST Engineering is a technology oriented engineering powerhouse with over 50 years of deep engineering expertise. Equipped with future ready solutions, we have a proven track record in improving safety and efficiency to reduce unscheduled downtime.

## SENSORS INSTRUMENTATION, DATA **ANALYTICS FOR PREDICTIVE MAINTENANCE** Analyse and diagnose assets' health status with our E-card services and extend Data is constantly collected and analysed to ensure scheduling of timely maintenance. This minimises downtime and maximises equipment efficiency at the lowest possible maintenance cost. asset lifespan Lights & Electronics Aircon Systems • Door Control Units ect tunnels and analyse First-of health status with our **Autonomous** -its-kind ligent autonomous vehicle Modular & **Precise** Multi-purpose Easy assembly & **Smart** deployment Power your assets with stable and efficient energy Improve reliability and performance consistency with advanced Augmented **Enhance ride comfort with** Critical Assets Condition Monitoring performance study and monitoring and Mixed Reality solutions for of bogie, wheels, pneumatic and Platform Analytics training and operational needs systems and suspension for better reliability and sustainability of assets