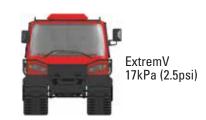

## **GROUND PRESSURE COMPARISON**

| ALL TERRAIN                        | TECHNICAL SPECIFICATIONS (Baseline Configuration) |                       |                          |
|------------------------------------|---------------------------------------------------|-----------------------|--------------------------|
| Desert  Snow  Muddy Ground  Alpine | Dimensions                                        | Length                | 7.6m                     |
|                                    |                                                   | Width                 | 2.3m                     |
|                                    |                                                   | Height                | 2.4m                     |
|                                    | Performance                                       | Maximum Speed         | 60km/h                   |
|                                    |                                                   | Gradeability          | 100%                     |
|                                    |                                                   | Side Slope            | 70%                      |
|                                    |                                                   | Vertical Obstacle     | 0.6m                     |
|                                    |                                                   | Trench                | 2m                       |
|                                    |                                                   | Engine Power          | 200hp                    |
|                                    |                                                   | Transmission          | Auto 8 Forward 1 Reverse |
|                                    |                                                   | Steering              | Hydraulic Articulated    |
|                                    |                                                   | Turning Radius        | 7m                       |
|                                    |                                                   | Ground Pressure       | 17kPa                    |
|                                    |                                                   | Operating Temperature | -30°C to 49°C            |
|                                    |                                                   | Maximum Range         | 350km                    |
|                                    |                                                   | Amphibious            | Yes (inland)             |
|                                    |                                                   | Front Cabin           | 1 Driver, 3 Passengers   |
|                                    | Vehicle Weight                                    | Kerb Weight           | 6,000kg                  |
|                                    |                                                   | Payload               | 4,000kg                  |
|                                    |                                                   | Gross Vehicle Weight  | 10,000kg                 |