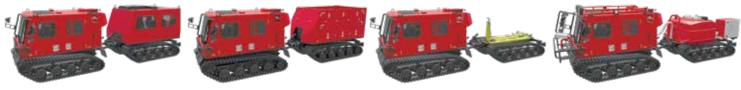

## **VERSATILE DROP-IN REAR MODULES**

Rear Cabin Flatbed Hooklift System Fire Fighter