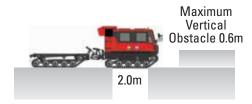

## **GROUND PRESSURE COMPARISON**

| ALL TERRAIN                        | TECHNICAL SPECIFICATIONS (Baseline Configuration) |                       |                          |
|------------------------------------|---------------------------------------------------|-----------------------|--------------------------|
| Desert  Snow  Muddy Ground  Alpine | Dimensions                                        | Length                | 7.6m                     |
|                                    |                                                   | Width                 | 2.3m                     |
|                                    |                                                   | Height                | 2.4m                     |
|                                    | Performance                                       | Maximum Speed         | 60km/h                   |
|                                    |                                                   | Gradeability          | 100%                     |
|                                    |                                                   | Side Slope            | 70%                      |
|                                    |                                                   | Vertical Obstacle     | 0.6m                     |
|                                    |                                                   | Trench                | 2m                       |
|                                    |                                                   | Engine Power          | 200hp                    |
|                                    |                                                   | Transmission          | Auto 8 Forward 1 Reverse |
|                                    |                                                   | Steering              | Hydraulic Articulated    |
|                                    |                                                   | Turning Radius        | 7m                       |
|                                    |                                                   | Ground Pressure       | 17kPa                    |
|                                    |                                                   | Operating Temperature | -30°C to 49°C            |
|                                    |                                                   | Maximum Range         | 350km                    |
|                                    |                                                   | Amphibious            | Yes (inland)             |
|                                    |                                                   | Front Cabin           | 1 Driver, 3 Passengers   |
|                                    | Vehicle Weight                                    | Kerb Weight           | 6,000kg                  |
|                                    |                                                   | Payload               | 4,000kg                  |
|                                    |                                                   | Gross Vehicle Weight  | 10,000kg                 |