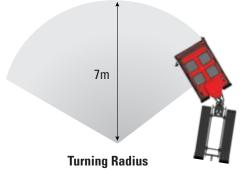

## **GROUND PRESSURE COMPARISON**

| ALL TERRAIN                        | TECHNICAL SPECIFICATIONS (Baseline Configuration) |                       |                          |
|------------------------------------|---------------------------------------------------|-----------------------|--------------------------|
| Desert  Snow  Muddy Ground  Alpine | Dimensions                                        | Length                | 7.6m                     |
|                                    |                                                   | Width                 | 2.3m                     |
|                                    |                                                   | Height                | 2.4m                     |
|                                    | Performance                                       | Maximum Speed         | 60km/h                   |
|                                    |                                                   | Gradeability          | 100%                     |
|                                    |                                                   | Side Slope            | 70%                      |
|                                    |                                                   | Vertical Obstacle     | 0.6m                     |
|                                    |                                                   | Trench                | 2m                       |
|                                    |                                                   | Engine Power          | 200hp                    |
|                                    |                                                   | Transmission          | Auto 8 Forward 1 Reverse |
|                                    |                                                   | Steering              | Hydraulic Articulated    |
|                                    |                                                   | Turning Radius        | 7m                       |
|                                    |                                                   | Ground Pressure       | 17kPa                    |
|                                    |                                                   | Operating Temperature | -30°C to 49°C            |
|                                    |                                                   | Maximum Range         | 350km                    |
|                                    |                                                   | Amphibious            | Yes (inland)             |
|                                    |                                                   | Front Cabin           | 1 Driver, 3 Passengers   |
|                                    | Vehicle Weight                                    | Kerb Weight           | 6,000kg                  |
|                                    |                                                   | Payload               | 4,000kg                  |
|                                    |                                                   | Gross Vehicle Weight  | 10,000kg                 |