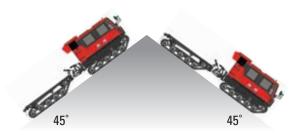

## **EXTREMV PERFORMANCE AND SPECIFICATIONS**

**Maximum Gradeability: 100%** 

**Trench Crossing** 

Maximum Side Slope: 70%