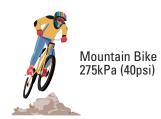

## **GROUND PRESSURE COMPARISON**

| ALL TERRAIN                        | TECHNICAL SPECIFICATIONS (Baseline Configuration) |                       |                          |
|------------------------------------|---------------------------------------------------|-----------------------|--------------------------|
| Desert  Snow  Muddy Ground  Alpine | Dimensions                                        | Length                | 7.6m                     |
|                                    |                                                   | Width                 | 2.3m                     |
|                                    |                                                   | Height                | 2.4m                     |
|                                    | Performance                                       | Maximum Speed         | 60km/h                   |
|                                    |                                                   | Gradeability          | 100%                     |
|                                    |                                                   | Side Slope            | 70%                      |
|                                    |                                                   | Vertical Obstacle     | 0.6m                     |
|                                    |                                                   | Trench                | 2m                       |
|                                    |                                                   | Engine Power          | 200hp                    |
|                                    |                                                   | Transmission          | Auto 8 Forward 1 Reverse |
|                                    |                                                   | Steering              | Hydraulic Articulated    |
|                                    |                                                   | Turning Radius        | 7m                       |
|                                    |                                                   | Ground Pressure       | 17kPa                    |
|                                    |                                                   | Operating Temperature | -30°C to 49°C            |
|                                    |                                                   | Maximum Range         | 350km                    |
|                                    |                                                   | Amphibious            | Yes (inland)             |
|                                    |                                                   | Front Cabin           | 1 Driver, 3 Passengers   |
|                                    | Vehicle Weight                                    | Kerb Weight           | 6,000kg                  |
|                                    |                                                   | Payload               | 4,000kg                  |
|                                    |                                                   | Gross Vehicle Weight  | 10,000kg                 |