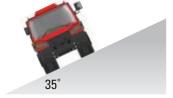

## **EXTREMV PERFORMANCE AND SPECIFICATIONS**

**Maximum Gradeability: 100%** 

**Trench Crossing** 

Maximum Side Slope: 70%