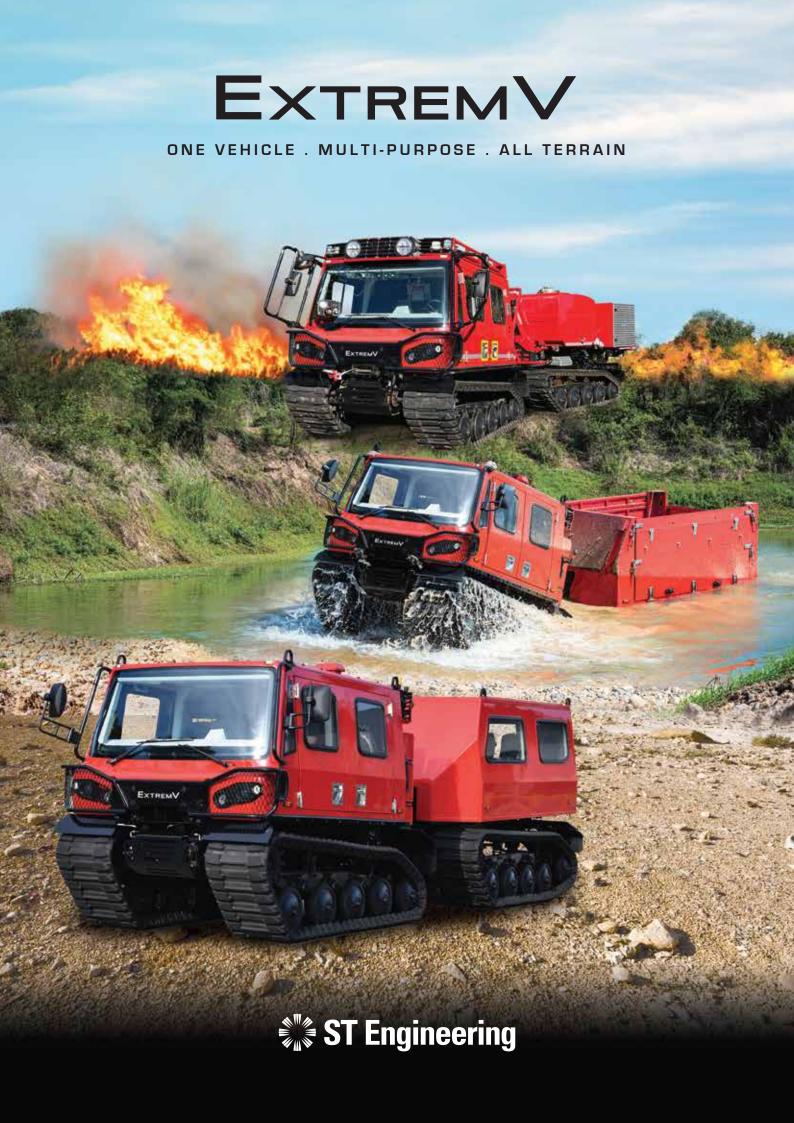

## EXTREMV

The ExtremV shares the same lineage as the highly successful Bronco family of All Terrain Tracked Carriers. Designed for versatility and reliability, this multi-tasker can carry high rear payloads and be used as a personnel, logistics, and equipment transporter in extreme conditions, from harsh arctic to forest fires, for disaster relief and rescue operations.

Our unique features include the following:

- · Best-in-class terrain accessibility; one vehicle to tackle all terrains
- · Modular payload versatility; one vehicle with multiple uses
- · Crew comfort and safety; rollover protection system and intuitively designed interior ergonomics
- Green mobility; Commercial-off-the-shelf (COTS) power pack in a compact body

## **VERSATILE DROP-IN REAR MODULES**

Rear Cabin Flatbed Hooklift System Fire Fighter