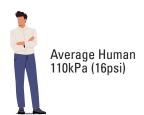

## **GROUND PRESSURE COMPARISON**

| ALL TERRAIN                        | TECHNICAL SPECIFICATIONS (Baseline Configuration) |                       |                          |
|------------------------------------|---------------------------------------------------|-----------------------|--------------------------|
| Desert  Snow  Muddy Ground  Alpine | Dimensions                                        | Length                | 7.6m                     |
|                                    |                                                   | Width                 | 2.3m                     |
|                                    |                                                   | Height                | 2.4m                     |
|                                    | Performance                                       | Maximum Speed         | 60km/h                   |
|                                    |                                                   | Gradeability          | 100%                     |
|                                    |                                                   | Side Slope            | 70%                      |
|                                    |                                                   | Vertical Obstacle     | 0.6m                     |
|                                    |                                                   | Trench                | 2m                       |
|                                    |                                                   | Engine Power          | 200hp                    |
|                                    |                                                   | Transmission          | Auto 8 Forward 1 Reverse |
|                                    |                                                   | Steering              | Hydraulic Articulated    |
|                                    |                                                   | Turning Radius        | 7m                       |
|                                    |                                                   | Ground Pressure       | 17kPa                    |
|                                    |                                                   | Operating Temperature | -30°C to 49°C            |
|                                    |                                                   | Maximum Range         | 350km                    |
|                                    |                                                   | Amphibious            | Yes (inland)             |
|                                    |                                                   | Front Cabin           | 1 Driver, 3 Passengers   |
|                                    | Vehicle Weight                                    | Kerb Weight           | 6,000kg                  |
|                                    |                                                   | Payload               | 4,000kg                  |
|                                    |                                                   | Gross Vehicle Weight  | 10,000kg                 |