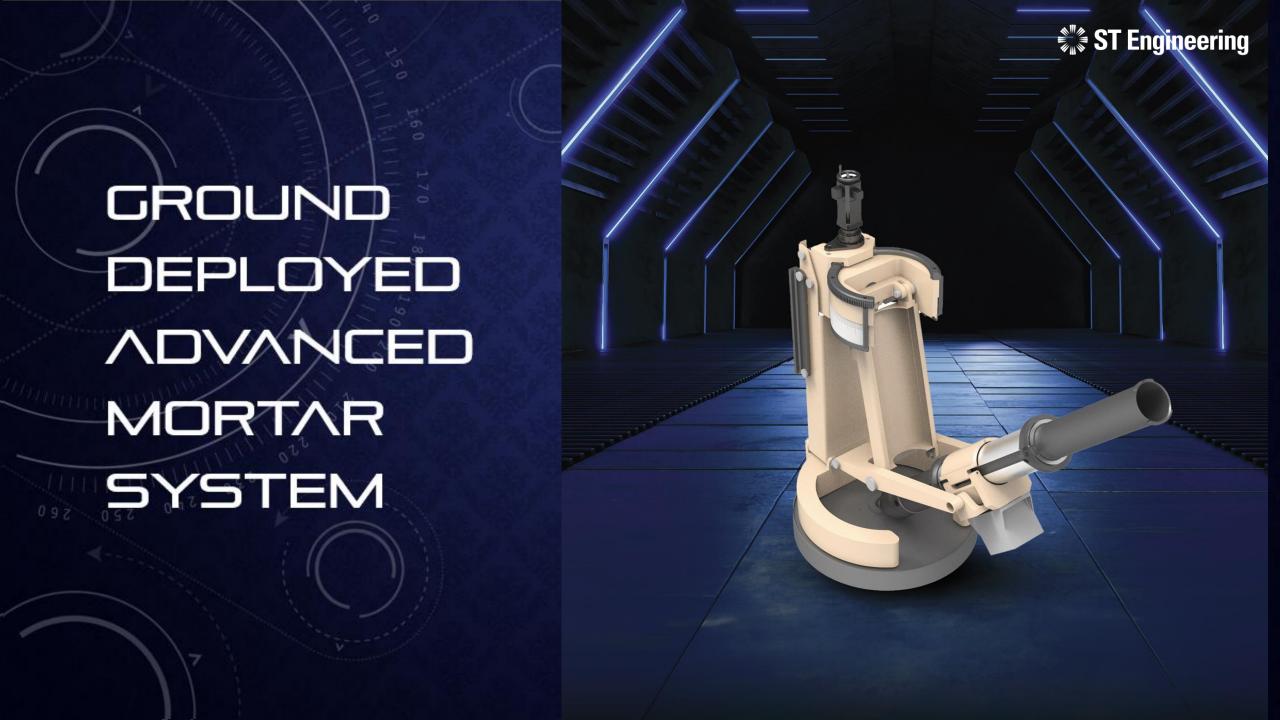

## TECHNICAL SPECIFICATIONS

| Calibre                      | 120 mm smoothbore                     |
|------------------------------|---------------------------------------|
| System Weight                | 700 kg                                |
| Barrel Length                | 1.8 m                                 |
| Elevation Range              | 45° to 80° (+/-5°) (80 to 1422 mils), |
|                              | stowage at minimum 85° (1511 mils)    |
| Elevation Speed              | >5.6°/sec (100 mils/sec) (4 chgs)     |
| Traverse Range               | ±90° (±1600 mils)                     |
| Elevation/Traverse Accuracy  | ±3.0 mils                             |
| Deployment/Displacement Time | 25 sec/25 sec                         |
| Firing Rate ?                | 15 bombs/min for 3 mins (Max)         |
|                              | 4 bombs/min for 20 mins (Sustain)     |
| Crew                         | 2                                     |
| Mode of Fire                 | Drop Fire                             |

<sup>\*</sup> Specifications are subject to change by the manufacturer without prior notice. Pictures shown are for illustrative purposes only. Actual product may vary.