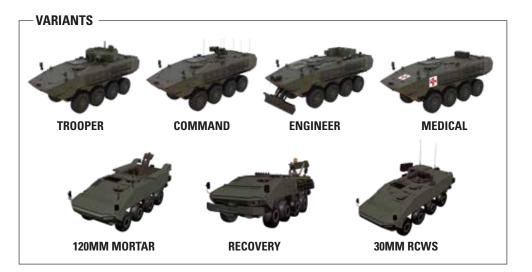

**8X8 WHEELED INFANTRY FIGHTING VEHICLE** 



**ST Engineering** 



Advance your tactical advantage with the latest and most advanced platform in the TERREX family of Infantry Fighting Vehicles. Built upon the successful TERREX 1 & 2 IFVs, TERREX 3 is a heavier variant with higher payload and enhanced protection and is designed to meet the stringent operational requirements of today's fighting forces.



## TECHNICAL SPECIFICATIONS

| Dimensions       | Length                                  | 8.5 m                                                                                        |
|------------------|-----------------------------------------|----------------------------------------------------------------------------------------------|
|                  | Width                                   | 3 m                                                                                          |
|                  | Height (Hull)                           | 2.8 m                                                                                        |
| Weight           | Gross Vehicle Weight                    | Up to 35,000 kg