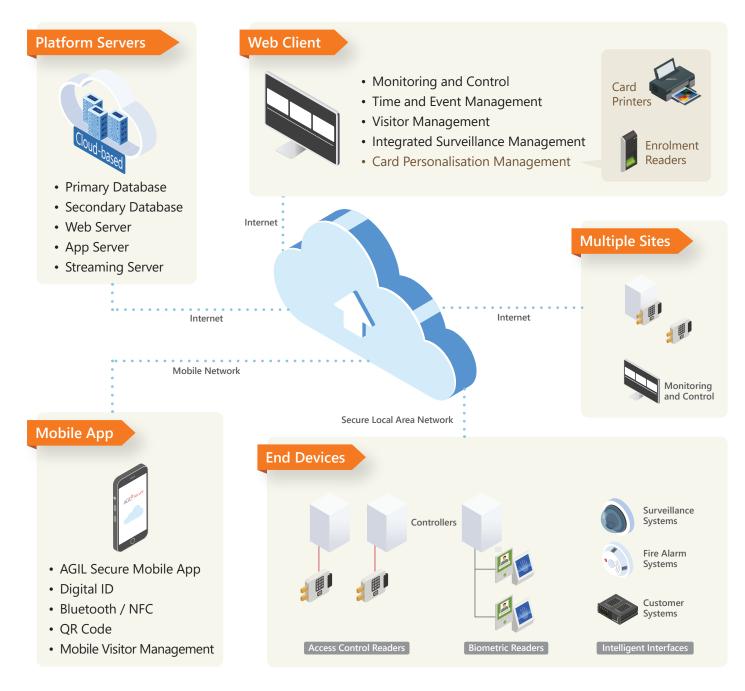

#### Flexible and Scalable

- Cloud native platform (commercial/private/on-prem/hybrid)
- Built in integration for AGIL Secure suite of security devices
  Support integrations via
- API, SDK, MQTT, AMQP, Web API, OPC and BACNet
- Expand control of multiple sites
- Unlimited scalability

### Web Based Client – Access Anywhere, Anytime