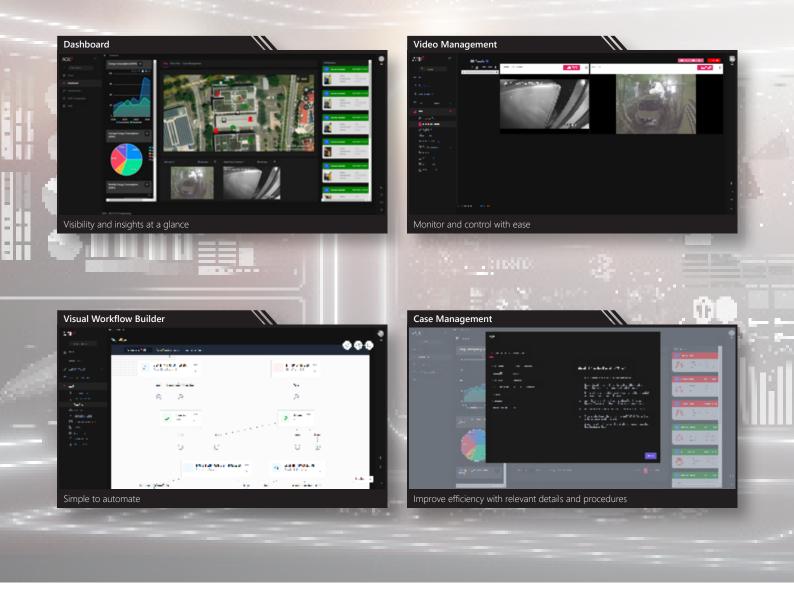

#### AGIL Secure Platform Modules

• 2D/3D Map

Provide easy command and control of integrated security assets

- Video Management
   Enhance situational awareness with live camera video stream/playback
- Al Platform Event Management Provide event updates and insights without the clutter from event notifications
- Case Management Module
   Manage incidents effectively with detailed operating
   procedures
- Visual Workflow Builder Rules-based engine that automates control sequence based on event, sensor or time triggers
- Mobile Visitor Management Simplify hosting with remote management