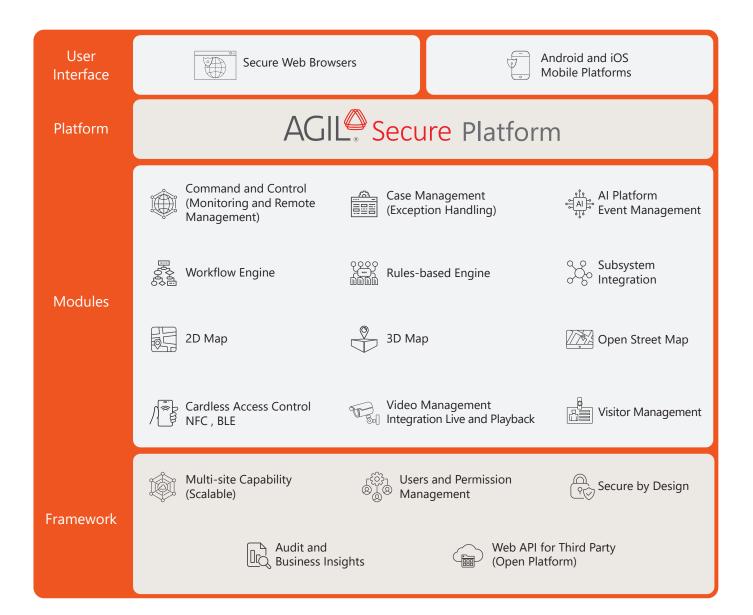

#### AGIL Secure Platform Modules

• 2D/3D Map

Provide easy command and control of integrated security assets

- Video Management
   Enhance situational awareness with live camera video stream/playback
- Al Platform Event Management Provide event updates and insights without the clutter from event notifications
- Case Management Module
   Manage incidents effectively with detailed operating
   procedures
- Visual Workflow Builder Rules-based engine that automates control sequence based on event, sensor or time triggers
- Mobile Visitor Management Simplify hosting with remote management

#### Framework

- Enterprise grade
   Support multi-tenancy and multi-site federated management
- **Professional User Management** Create custom roles and permissions
- Audit Trail Easy tracking and review of operations
- Web API
   Future proofed to allow extended integrations with
   other smart systems