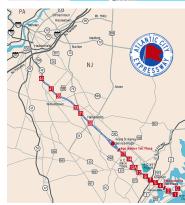

#### **South Jersey Lane System**

#### Coverage

Atlantic City Expressway: 45 miles

#### Contract

- Design, Installation & O&M 12 years
- Value: US\$159m