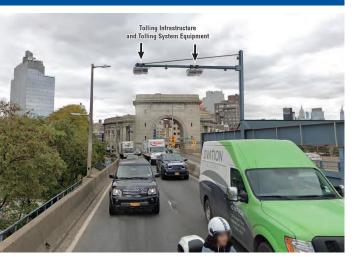

#### **New York Congestion Pricing Project (CBDTP)**

New York City is the first in North America to have a Central Business District Tolling Program (CBDTP)

#### Scope:

**Design, build, operate and maintain** tolling system equipment and infrastructure