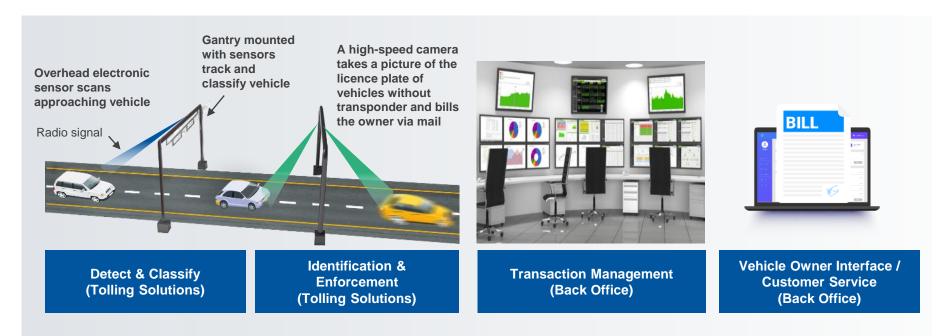

### TransCore's Differentiation: End-to-end Tolling System Capabilities and Strong Track Record

### Backed by Strong, Long-standing Customer Relationships, Excellent Project Execution, Customer Retention and Renewal

<sup>&</sup>lt;sup>1</sup> Operations & Maintenance business

<sup>&</sup>lt;sup>2</sup> Repeat RFID product sales to customers