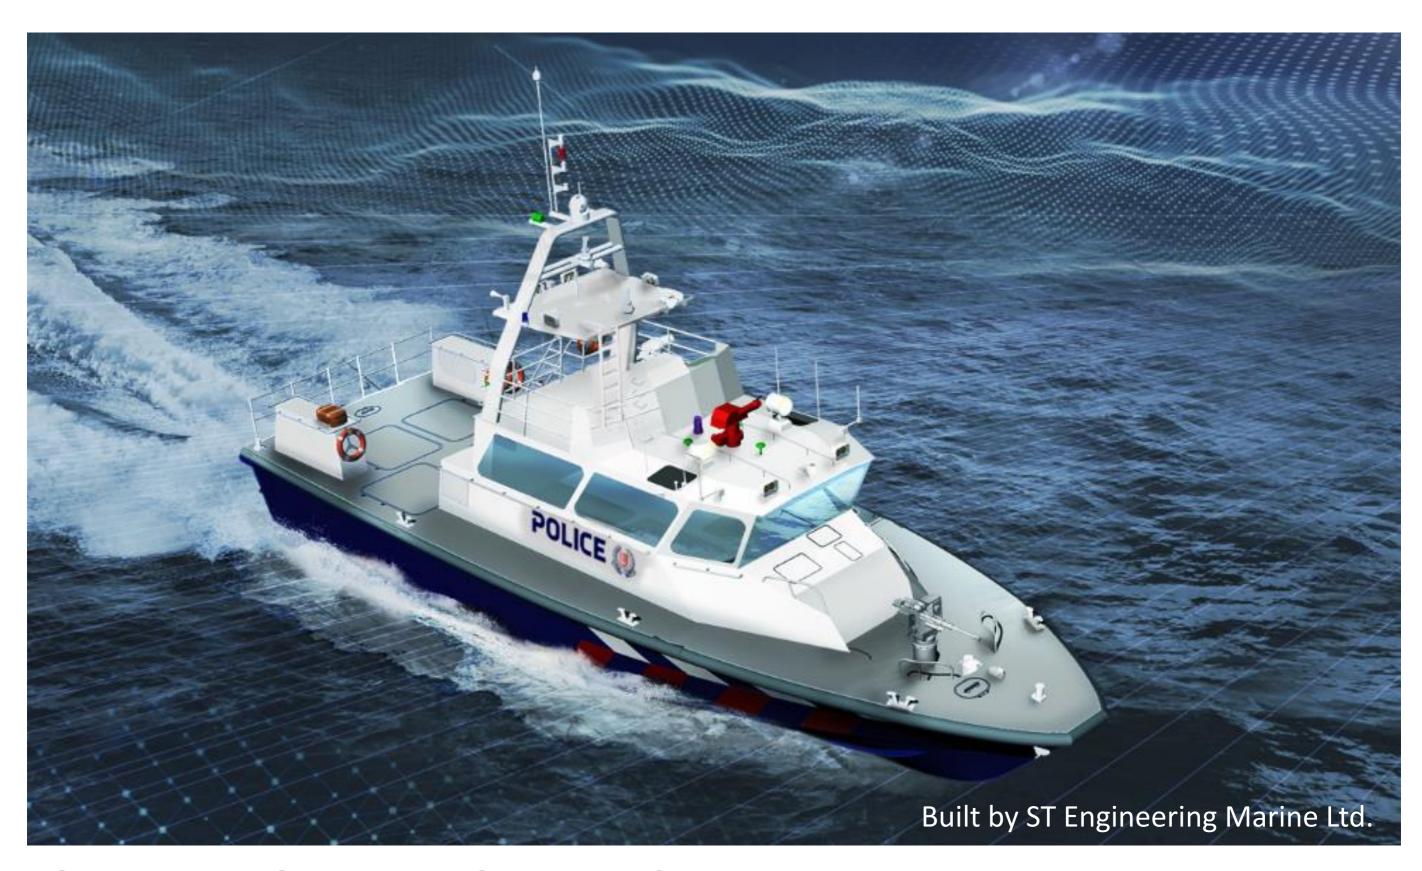

SUPER SWIFT SERIES

5th GENERATION PT PATROL BOAT

# 5<sup>th</sup> GENERATION PT PATROL BOAT

ST Engineering Marine Ltd won the contract to design, build and maintain a series Super Swift boats for the Singapore Police Coast Guard (PCG) in 2018. The 5th Generation PT (5GPT) patrol boats is the latest addition to PCG's existing fleet in strengthening its coastal protection capabilities.

Derived from the Super Swift series of fast patrol boat, the 5GPT patrol boat is capable of high-speed operations, swift maneuverability and enhanced crew habitability for all weather operation in Singapore territorial waters, including pursuit & arrest, coastal surveillance & force protection, harbour patrol & security, search & rescue.

# **KEY FEATURES**

- 1 Suited for high-speed activities such as pursuit & arrest
- 2 Optimised bridge design with crew comfort and ergonomics focus to perform multiple roles
- 3 High ride comfort and operability with enhanced sea keeping performance
- 4 NERVA Ship Management System customised to enhanced user experience with high levels of automation and open architecture design