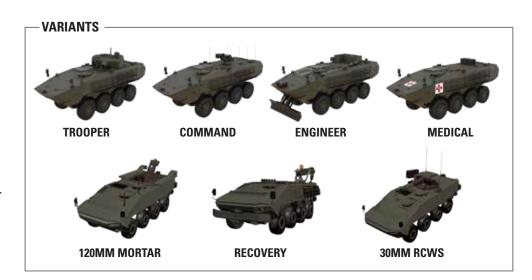

8X8 WHEELED INFANTRY FIGHTING VEHICLE

SUPERIOR PROTECTION . SUPERIOR MOBILITY . SUPERIOR TECHNOLOGY

TERREX 2 is an advanced 8x8 wheeled Infantry Fighting Vehicle with superior protection, mobility and technology that enhances the capabilities of global Armed Forces to fight as a mobile, networked force.