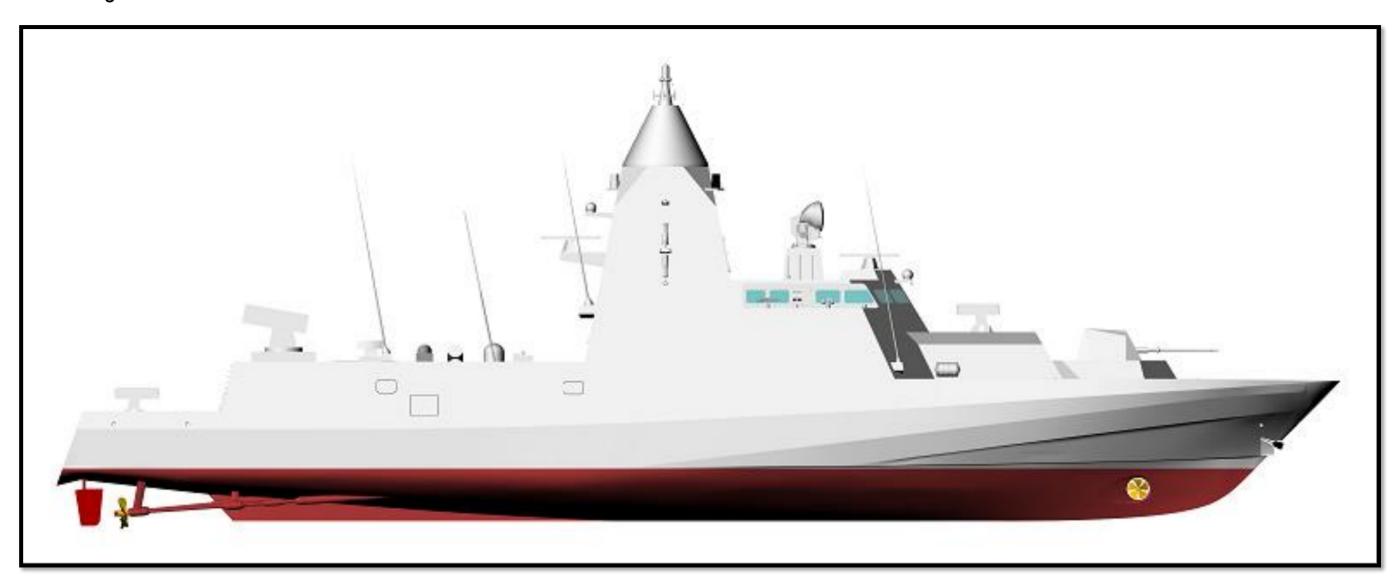

# FEARLESS 60 PATROL VESSEL

# Fearless 60 PATROL VESSEL

Fearless 60 is equipped with twin high speed diesel engines and quad fixed pitch propellers for propulsion. The vessel has a maximum speed approx. 25 knots and is designed for all round operations with a range of 2,000 nm at a cruising speed of 16 knots and 14 days endurance for sustained operations. Designed for prolonged operations, including safety and security operations in coastal areas and following naval classification rules.

| Princi | nal si | pecifi | catio | ons |
|--------|--------|--------|-------|-----|
|        | pai or |        | CULL  |     |

Length (Approx.) 60m
Breadth Moulded 9.50m
Depth Moulded 4.45m
Draught Moulded 2.60m
Full Load Displacement 650t
Speed 25 knots

Design Range 2,000 nm at 16 knots

Endurance 14 days

Operation Up to Sea State 5

Hull Material Steel

Super Structure Marine grade Al Alloy

## Main machinery

Main engines4 x 2,340 kWPropulsion4 x FPPBow thruster1 x 150 kWElectrical power4 x 300 kWe

# **Combat System**

Combat Management System
Radar Surveillance System
Infrared Surveillance System
Radar Fire Control System
Integrated Electronic Support Measure

## **Weapon System**

Primary Gun Secondary Gun

Surface-to-Surface Missile System

Surface-to-Air Missile System