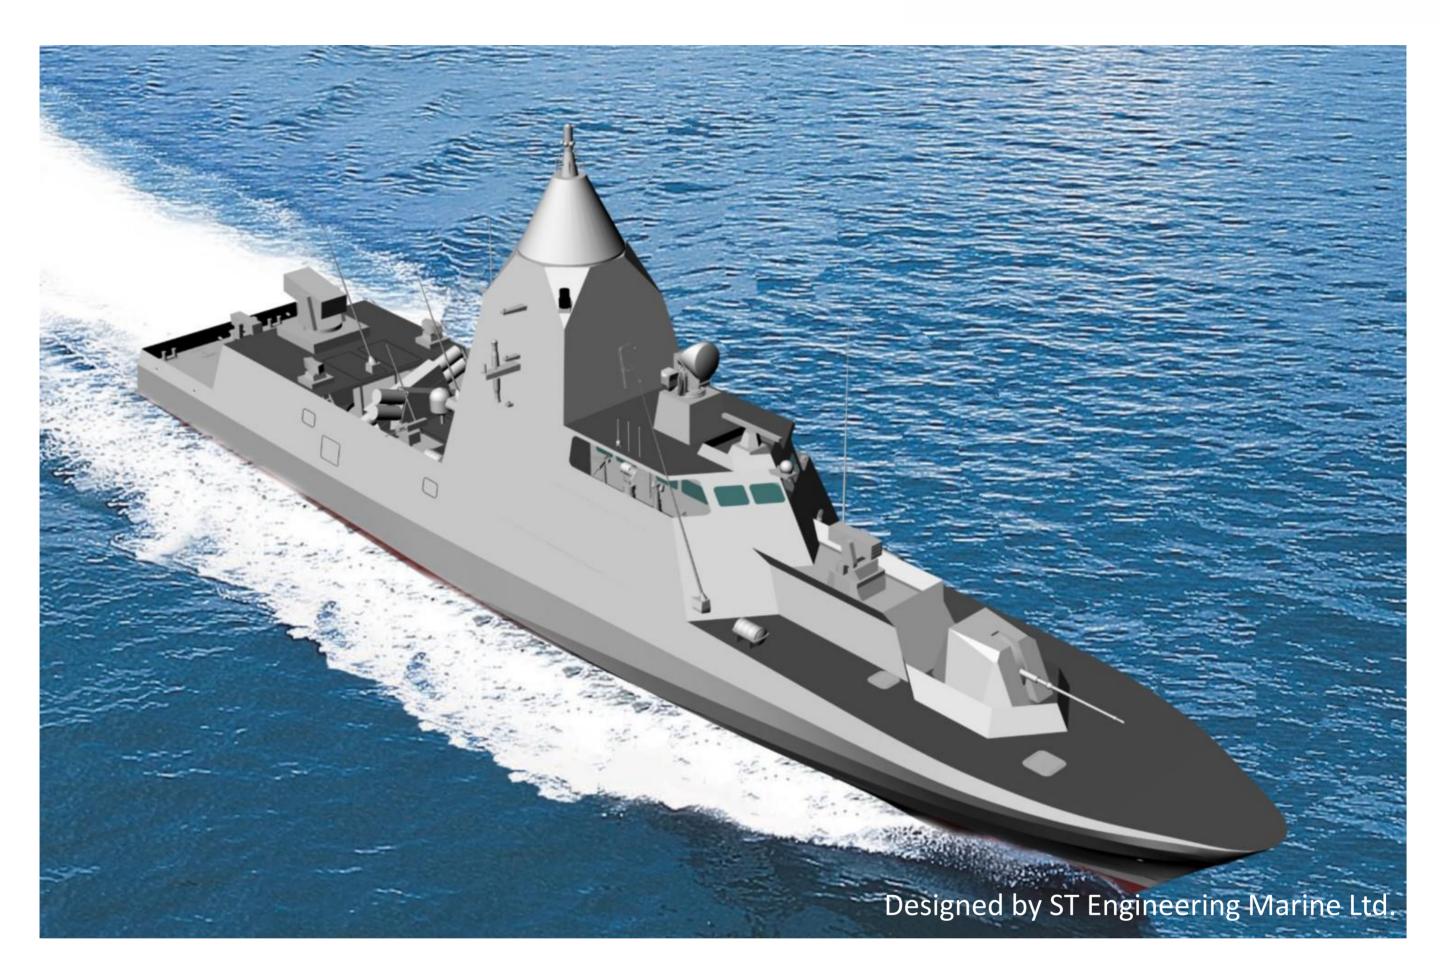

# FEARLESS 60 PATROL VESSEL

# Fearless 60 PATROL VESSEL

Fearless 60 is equipped with twin high speed diesel engines and quad fixed pitch propellers for propulsion. The vessel has a maximum speed approx. 25 knots and is designed for all round operations with a range of 2,000 nm at a cruising speed of 16 knots and 14 days endurance for sustained operations. Designed for prolonged operations, including safety and security operations in coastal areas and following naval classification rules.

| Princi | nal si | pecifi | catio | ons |
|--------|--------|--------|-------|-----|
|        | pai or |        | CULL  |     |

Length (Approx.) 60m
Breadth Moulded 9.50m
Depth Moulded 4.45m
Draught Moulded 2.60m
Full Load Displacement 650t
Speed 25 knots

Design Range 2,000 nm at 16 knots

Endurance 14 days

Operation Up to Sea State 5

Hull Material Steel

Super Structure Marine grade Al Alloy

## Main machinery

Main engines4 x 2,340 kWPropulsion4 x FPPBow thruster1 x 150 kWElectrical power4 x 300 kWe

# **Combat System**

Combat Management System
Radar Surveillance System
Infrared Surveillance System
Radar Fire Control System
Integrated Electronic Support Measure

## **Weapon System**

Primary Gun Secondary Gun

Surface-to-Surface Missile System

Surface-to-Air Missile System